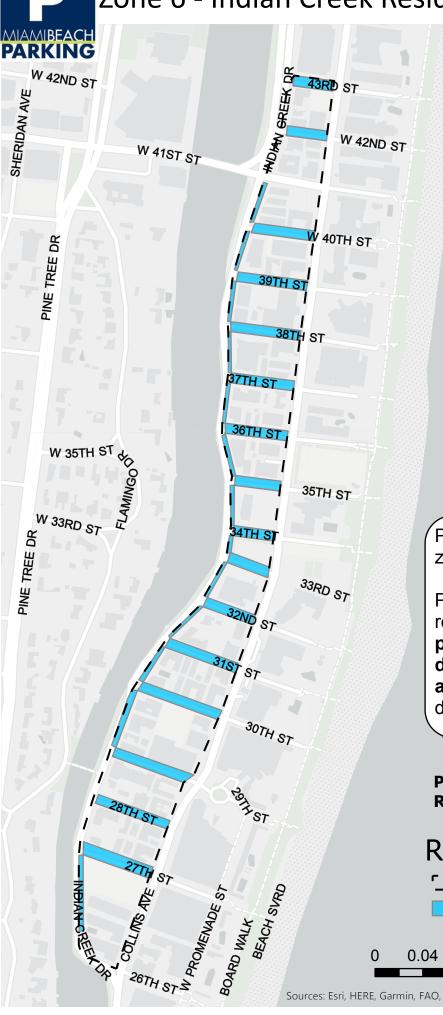

## Zone 6 - Indian Creek Residential Zone Parking Map

Residential Parking Zone Locator App

Parking at meters in the residential zone is first come first served.

Permits are not honored in restricted parking areas such as passenger loading zones, disabled parking spaces or freight and commercial loadings zones during times posted on signage.

## **Residential Zone Types**

Address Boundaries

Metered Residential Zone

0.09

0.18

0.27

0.36 Miles

Sources: Esri, HERE, Garmin, FAO, NOAA, USGS, © OpenStreetMap contributors, and the GIS User Community